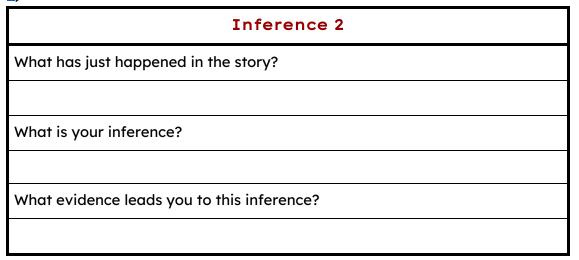

**Stop** your video a **second** time at a point where you think you can make an inference and then answer these questions. (*If you need help watch <u>Video</u>* 1)