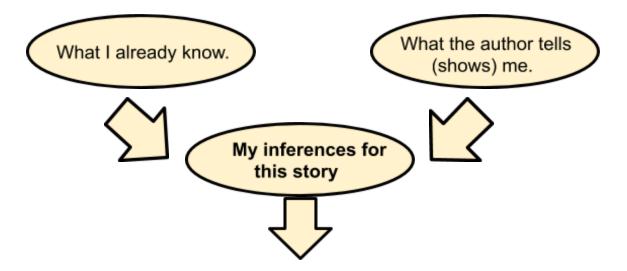

## Making an Inference

Name of Video Short:

Inferences are a combination of two things:

- 1. Your background knowledge
- 2. What the author tells us

Inferring lets us play detective and try to figure out the hidden parts to a story. If you want to see a video explaining more about inferencing check out these videos. <u>Video 1</u> <u>Video 2</u> <u>Video 3</u>